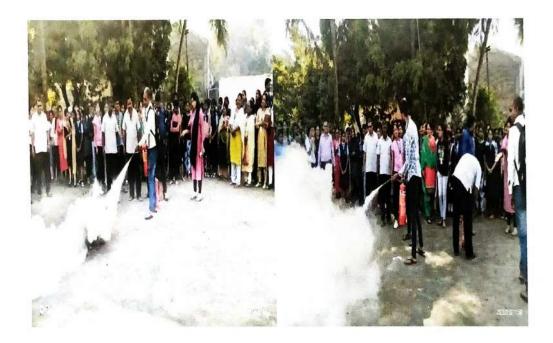

# **Report on Disaster Management Programme**

Date: 15/12/2018

Time: 9:00 a.m. to 2:00 p.m.

Venue: College Campus

No. of Participants: 50

Chief Guest - Mrs. Rajeshwari Kori, Deputy Controller, CDC, Uran-Raigad

A mock fire and evacuation Drill involving the student and teachers, was conducted in college premises to create awareness among students about firefighting techniques and ways to respond swiftly in times of such emergency situation.

It was organized to check the readiness of the school to face any such emergency during such disaster and also to make the students and staff aware about its rescue operation and its procedure.

1

٦