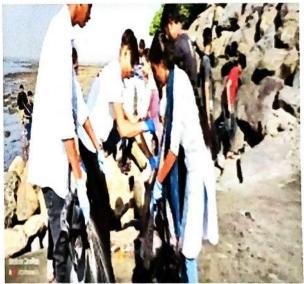

## Report on Diwali Snacks and Sweets Distribution

Date: 8/11/2018

Time: 10:30 a.m. to 4:30 p.m.

Venue: Chirner(Akkadevi Adiwasi Pada)

#### No. of Participants: 30

We visited Akkadevi Adivasi pada, Chirner on the occasion of Diwali.

At that time, Mr. Vasant Patil gave information to our volunteers about the Chirner Forest Satyagraha of 1930.

Students visited each house and distibuted Snacks and Sweets to all. Smile on those innocent faces gave us satisfaction and strength to do many more things to improve their lives.

Volunteers who did not attend the visit, distributed Snacks and Sweets to needy in their nearby areas.