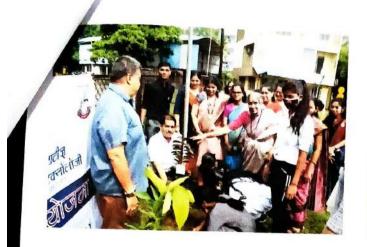

#### **Report on "Tree Plantation"**

| Name Of The College       | Uran Education Society's College of Management and Technology, Uran                                                                                                                                                                                                                                                                                        |
|---------------------------|------------------------------------------------------------------------------------------------------------------------------------------------------------------------------------------------------------------------------------------------------------------------------------------------------------------------------------------------------------|
| Date                      | 10 <sup>th</sup> October, 2020                                                                                                                                                                                                                                                                                                                             |
| Venue                     | Student's Home                                                                                                                                                                                                                                                                                                                                             |
| No. of Participants       | 20                                                                                                                                                                                                                                                                                                                                                         |
| Name of the Event         | Tree Plantation                                                                                                                                                                                                                                                                                                                                            |
| Brief Report of the event |                                                                                                                                                                                                                                                                                                                                                            |
|                           | Tree plantation is the process of transplanting tree seedlings ,generally for forestry,<br>land Reclamation or landscaping purpose. It differs from the transplantation of larger<br>trees in arboriculture.<br>As a part of NSS, volunteers of UES college because of COVID-19 pandemic<br>Situation they have planted trees in their garden or premises. |
| Photos                    | <image/>                                                                                                                                                                                                                                                                                                                                                   |

PROGRAMME OFFICER (NSS) Uran Education Society's College of Management and Technology Palak Maidan Bori-Uran, Raigad Pin. 400702

Sonali

I/C Principal Uran Education Society's College of Management and Technology