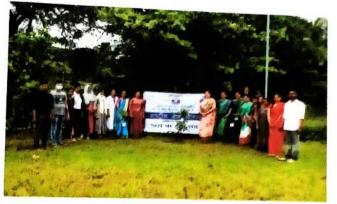

#### **Report on "Tree Plantation"**

| Name Of The College       | Uran Education Society's College of Management and Technology, Uran                                                                                                                                                                                                                                                                                        |
|---------------------------|------------------------------------------------------------------------------------------------------------------------------------------------------------------------------------------------------------------------------------------------------------------------------------------------------------------------------------------------------------|
| Date                      | 10 <sup>th</sup> October, 2020                                                                                                                                                                                                                                                                                                                             |
| Venue                     | Student's Home                                                                                                                                                                                                                                                                                                                                             |
| No. of Participants       | 20                                                                                                                                                                                                                                                                                                                                                         |
| Name of the Event         | Tree Plantation                                                                                                                                                                                                                                                                                                                                            |
| Brief Report of the event |                                                                                                                                                                                                                                                                                                                                                            |
|                           | Tree plantation is the process of transplanting tree seedlings ,generally for forestry,<br>land Reclamation or landscaping purpose. It differs from the transplantation of larger<br>trees in arboriculture.<br>As a part of NSS, volunteers of UES college because of COVID-19 pandemic<br>Situation they have planted trees in their garden or premises. |
| Photos                    | <image/>                                                                                                                                                                                                                                                                                                                                                   |

PROGRAMME OFFICER (NSS) Uran Education Society's College of Management and Technology Palak Maidan Bori-Uran, Raigad Pin. 400702

Sonali

I/C Principal Uran Education Society's College of Management and Technology