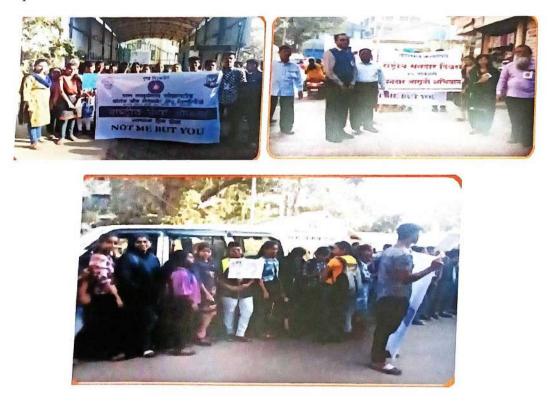

REPORT ON VOTERS' AWARNESS RALLEY 25<sup>th</sup> January, 2019

## **Report on Voters' Awarness Ralley**

Date: 25/1/2019

Time: 9:30 a.m. to 12:30 p.m.

Venue: Uran City

#### No. of Participants: 50

Being a citizen of the largest democracy where we get to choose our government and leaders, the right to vote is something that no one can deny to an individual. It's even more important to vote considering the youth are the one that leads to change. We participated in a ralley held on 25th January, 2019 at Uran as part 'Matdar Jagruti Abhiyan (Voters' Awarness)'. The rally started from college to tahsil office and then other parts of Uran area.