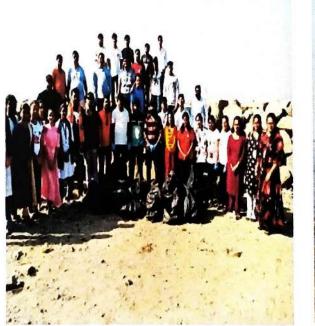

|                            |             |

PROGRAMME OFFICER (NSS) Uran Education Society's

Uran Education Society's College of Management and Technology Palak Maidan Bori-Uran, Raigad Pin. 400702







# **Report On Beach Cleaning**

Date: 11/12/2022

Time: 9:00 p.m. to 12:00 Noon

Venue: Pirwadi Beach

No. of participants: 20

Our College has conducted beach clean-up campaign at Pirwadi Beach. The NSS Volunteers had participated in the campaign for beach cleaning.

'Jay Foundation' is registered voluntary organization dedicated towards creating Awareness and brings about a change in the society for environmental conservation and sustainable development.

The organization has recognized the activity and awarded our institute for continuous support in conducting activities.













d

PROGRAMME OFFICER (NSS) Uran Education Society's College of Management and Technology Palak Maidan Bori-Uran, Raigad Pin. 400702



**Smali I/C Principal** Uran Education Society's College of Management and Technology



### URAN EDUCATION SOCIETY'S COLLEGE OF MANAGEMENT AND TECHNOLOGY

[] Affiliated to University of Mumbai] [ISO 9001:2015 Certified]

### STUDENT ATTENDANCE

Program Title : BEACH CLEANING CAMPAIGN AT PIRWADI BEACH Date: 11/12/2022 Time: 9:00 am to 11:00 am

Committee Name: NATIONAL SERVICE SCHEME (NSS)

| Sr.No | Class  | Student Name              | Signature  |
|-------|--------|---------------------------|------------|
| 1     | FYIT   | SUTAR PIYUSHA SANJAY      | Piyusha.   |
| 2     | SYBCOM | KHAN AAYESHA ABDUL MANNAN | Abyesto.   |
| 3     | FYIT   | TANDEL H