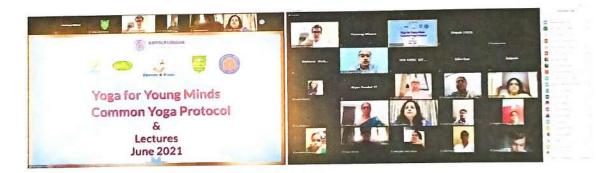

n Education Society's College of Management and Technology



## Report on Yoga for young Minds Common Yoga Protocol & Lectures

#### Date: 21/6/2021

The programme was jointly organized by HSNC University Mumbai, NSS Department University of Mumbai, Kaivalyadhama Lonavala.

Dr. Navin M Punjabi welcomed all the principals, faculty's and students those who were present in this programme.

The Bhagat Singh Koshyari (Governer of Maharashtra) thanks all the organizers who arranged this programme for our students.

Shri. Subodh Tiwari (Kaivalyadhama Lonavla) gave information about yoga to all the participants and to do the yoga for our health.

Shri. Vivek Tiwari (Kaivalyadhama Lonavla) has guided the participants to do yoga asana's and our students followed the instructions and did the same.







mlange -21

PROGRAMME OFFICER (MSS) Uran Education Society's College of Management and Technology Palak Maidan Bori-Uran, Raigad Pin. 400702



Jonali VE Uran Education Society's College of Management and Technology



#### URAN EDUCATION SOCIETY'S COLLEGE OF MANAGEMENT AND TECHNOLOGY

[Affiliated to University of Mumbai] [ISO 9001:2015 Certified]

## **Report on Foundation Day (Tree Plantation)**

#### Date: 18/07/2021

Uran Education Society's College of Management and Technology, 13<sup>th</sup> foundation day was celebrated on Sunday, dated 18<sup>th</sup> July 2021.

On this occasion Tree plantation program was organized by National Service Scheme department.

The program started with the tree plantation by the guest. Teaching, non-teaching staff and students present celebrated