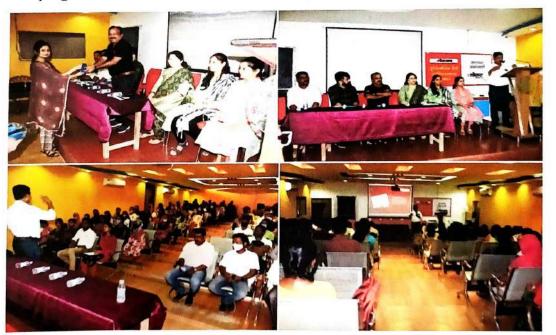

# **Report on International Women's Day**

| Name Of The College         | Uran Education Society's College of Management and Technology, Uran                                                                                                                                                                                                                                                                                                                                                                                                                                                                                                                                                                                                                                                                                                                                                                                                                                                                                                                            |
|-----------------------------|------------------------------------------------------------------------------------------------------------------------------------------------------------------------------------------------------------------------------------------------------------------------------------------------------------------------------------------------------------------------------------------------------------------------------------------------------------------------------------------------------------------------------------------------------------------------------------------------------------------------------------------------------------------------------------------------------------------------------------------------------------------------------------------------------------------------------------------------------------------------------------------------------------------------------------------------------------------------------------------------|
| Date                        | 8 <sup>th</sup> March, 2021                                                                                                                                                                                                                                                                                                                                                                                                                                                                                                                                                                                                                                                                                                                                                                                                                                                                                                                                                                    |
| Venue                       | College Campus (Sarasvati Mandap )                                                                                                                                                                                                                                                                                                                                                                                                                                                                                                                                                                                                                                                                                                                                                                                                                                                                                                                                                             |
| No. of Participants         | 20                                                                                                                                                                                                                                                                                                                                                                                                                                                                                                                                                                                                                                                                                                                                                                                                                                                                                                                                                                                             |
| Name of the Event           | Lecture – Journey of Successful Women                                                                                                                                                                                                                                                                                                                                                                                                                                                                                                                                                                                                                                                                                                                                                                                                                                                                                                                                                          |
| Name of the Resource Person | Smt. Snehal Pradhan Ma'am (Member and Ex Principal UES) ,<br>Mrs. Hridesh Gaur Ma'am (Assit .Teacher ,UES)                                                                                                                                                                                                                                                                                                                                                                                                                                                                                                                                                                                                                                                                                                                                                                                                                                                                                     |
| Brief Report of the event   | UES College of Management and Technology's NSS Department had<br>Celebrated International Women's day in college and had arranged lecture of<br>Smt. Snehal Pradhan ma'am, Member and Ex Principal, UES who is a great<br>example of successful and visionary women in field of education.<br>Smt. Snehal Pradhan ma'am shared her journey from being a school teacher to<br>founder of one of the pioneer educational institution of Uran.<br>The secod resource person on this occasion was Mrs. Hridesh Gaur ma'am<br>Asst Teacher ,UES. She gaved a lecture on Importance of values in life<br>emphasizing that every women must follow/practice certain social ethics<br>irrespective of the degree of success she experienced in her life.<br>After the lectures of those prominent personalities, our NSS volunteers<br>honored all female staff of our institution (teaching, non-teaching, and support<br>staff from all sections) by giving them greeting card prepared by students. |
| Photos                      | <image/> <image/>                                                                                                                                                                                                                                                                                                                                                                                                                                                                                                                                                                                                                                                                                                                                                                                                                                                                                                                                                                              |
| Photos                      |                                                                                                                                                                                                                                                                                                                                                                                                                                                                                                                                                                                                                                                                                                                                                                                                                                                                                                                                                                                                |