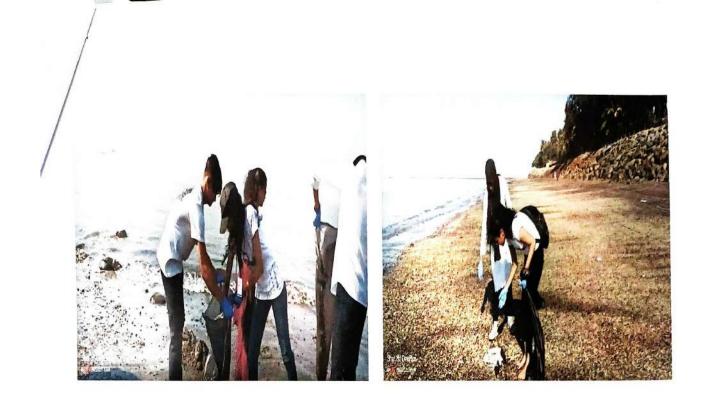

|                            |             |

PROGRAMME OFFICER (NSS) Uran Education Society's

Uran Education Society's College of Management and Technology Palak Maidan Bori-Uran, Raigad Pin. 400702







# **Report On Beach Cleaning**

Date: 11/12/2022

Time: 9:00 p.m. to 12:00 Noon

Venue: Pirwadi Beach

No. of participants: 20

Our College has conducted beach clean-up campaign at Pirwadi Beach. The NSS Volunteers had participated in the campaign for beach cleaning.

'Jay Foundation' is registered voluntary organization dedicated towards creating Awareness and brings about a change in the society for environmental conservation and sustainable development.

The organization has recognized the activity and awarded our institute for continuous support in conducting activities.













d

PROGRAMME OFFICER (NSS) Uran Education Society's College of Management and Technology Palak Maidan Bori-Uran, Raigad Pin. 400702



**Smali I/C Principal** Uran Education Society's College of Management and Technology



### URAN EDUCATION SOCIETY'S COLLEGE OF MANAGEMENT AND TECHNOLOGY

[] Affiliated to University of Mumbai] [ISO 9001:2015 Certified]

### STUDENT ATTENDANCE

Program Title : BEACH CLEANING CAMPAIGN AT PIRWADI BEACH Date: 11/12/2022 Time: 9:00 am to 11:00 am

Committee Name: NATIONAL SERVICE SCHEME (NSS)

| Sr.No | Class  | Student Name              | Signature  |
|-------|--------|---------------------------|------------|
| 1     | FYIT   | SUTAR PIYUSHA SANJAY      | Piyusha.   |
| 2     | SYBCOM | KHAN AAYESHA ABDUL MANNAN | Abyesto.   |
| 3     | FYIT   | TANDEL