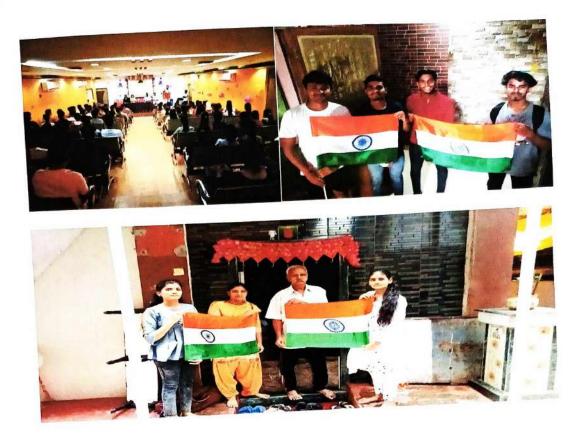

SOCIETY'S COLLEGE OF MANAGEMENT AND TECHNOLOGY [Affiliated to University of Mumbai]

# Report On Azadi ka Amrut Mahotsav

#### Date: 10/08/2022 to 17/08/2022

On account of 75<sup>th</sup> years of independence day of India and Azadi ka Amrut Mahotsav " Har Ghar Tiranga" Various Competitions were conducted by NSS Unit like Poster Making, Board Decoration.

The guest lecture by Mr. Sanjay Ramchansra Pawar, Sub-Inspector, Police Transport Branch on the topic Traffic rules and regulations and awareness regarding accident was arranged.

Also Movie on Patriotism was shown to students. NSS volunteers had spread awareness about "Har Ghar Tiranga" by guiding people about the campaign.

Also the Independence day was celebrated in our college by flag hoisting.

#### Number of Participants: 85







8/2022 á

PROGRAMME OFFICER (NSS) Uran Fit centron Society's College of Management and Technology Palak Maidan Born-Uran, Raigad Pin. 400702

÷,



Sonali

I/C Principal Uran Education Society's College of Management and Technology



C

# URAN EDUCATION SOCIETY'S COLLEGE OF MANAGEMENT AND TECHNOLOGY [Affiliated to University of Mumbai] [ISO 9001:2015 Certified]

# DATE: 12/08/2022

#### NSS Activity Under Azadi ka Amrit Mahotsav Activity Name: Movie On Patriotism

| SR.<br>NO.   | NAME OF THE STUDENT