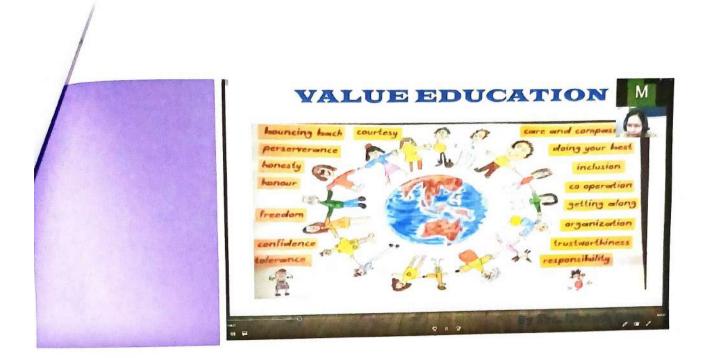

# **Report on International Women's Day**

| Name Of The College         | Uran Education Society's College of Management and Technology, Uran                                                                                                                                                                                                                                                                                                                                                                                                                                                                                                                                                                                                                                                                                                                                                                                                                                                                                                                            |
|-----------------------------|------------------------------------------------------------------------------------------------------------------------------------------------------------------------------------------------------------------------------------------------------------------------------------------------------------------------------------------------------------------------------------------------------------------------------------------------------------------------------------------------------------------------------------------------------------------------------------------------------------------------------------------------------------------------------------------------------------------------------------------------------------------------------------------------------------------------------------------------------------------------------------------------------------------------------------------------------------------------------------------------|
| Date                        | 8 <sup>th</sup> March, 2021                                                                                                                                                                                                                                                                                                                                                                                                                                                                                                                                                                                                                                                                                                                                                                                                                                                                                                                                                                    |
| Venue                       | College Campus (Sarasvati Mandap )                                                                                                                                                                                                                                                                                                                                                                                                                                                                                                                                                                                                                                                                                                                                                                                                                                                                                                                                                             |
| No. of Participants         | 20                                                                                                                                                                                                                                                                                                                                                                                                                                                                                                                                                                                                                                                                                                                                                                                                                                                                                                                                                                                             |
| Name of the Event           | Lecture – Journey of Successful Women                                                                                                                                                                                                                                                                                                                                                                                                                                                                                                                                                                                                                                                                                                                                                                                                                                                                                                                                                          |
| Name of the Resource Person | Smt. Snehal Pradhan Ma'am (Member and Ex Principal UES) ,<br>Mrs. Hridesh Gaur Ma'am (Assit .Teacher ,UES)                                                                                                                                                                                                                                                                                                                                                                                                                                                                                                                                                                                                                                                                                                                                                                                                                                                                                     |
| Brief Report of the event   | UES College of Management and Technology's NSS Department had<br>Celebrated International Women's day in college and had arranged lecture of<br>Smt. Snehal Pradhan ma'am, Member and Ex Principal, UES who is a great<br>example of successful and visionary women in field of education.<br>Smt. Snehal Pradhan ma'am shared her journey from being a school teacher to<br>founder of one of the pioneer educational institution of Uran.<br>The secod resource person on this occasion was Mrs. Hridesh Gaur ma'am<br>Asst Teacher ,UES. She gaved a lecture on Importance of values in life<br>emphasizing that every women must follow/practice certain social ethics<br>irrespective of the degree of success she experienced in her life.<br>After the lectures of those prominent personalities, our NSS volunteers<br>honored all female staff of our institution (teaching, non-teaching, and support<br>staff from all sections) by giving them greeting card prepared by students. |
| Photos                      | <image/> <image/>                                                                                                                                                                                                                                                                                                                                                                                                                                                                                                                                                                                                                                                                                                                                                                                                                                                                                                                                                                              |
| Photos                      |                                                                                                                                                                                                                                                                                                                                                                                                                                                                                                                                                                                                                                                                                                                                                                                                                                                                                                                                                                                                |