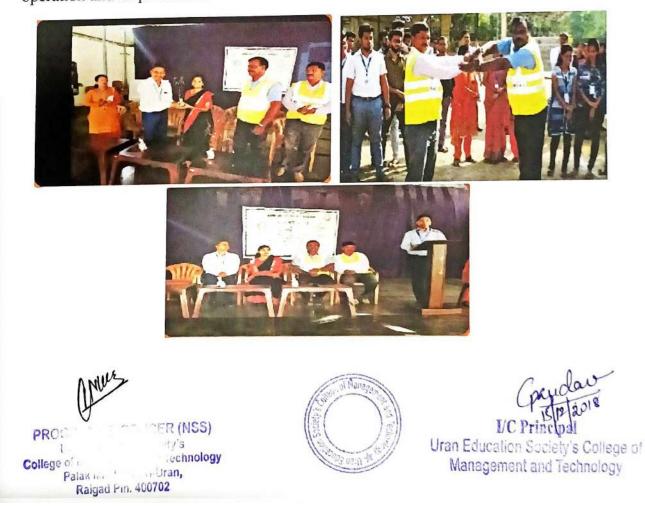

REPORT ON DISASTER MANAGEME PROGRAMME 15<sup>th</sup> December, 2018

# **Report on Disaster Management Programme**

Date: 15/12/2018

Time: 9:00 a.m. to 2:00 p.m.

Venue: College Campus

No. of Participants: 50

Chief Guest - Mrs. Rajeshwari Kori, Deputy Controller, CDC, Uran-Raigad

A mock fire and evacuation Drill involving the student and teachers, was conducted in college premises to create awareness among students about firefighting techniques and ways to respond swiftly in times of such emergency situation.

It was organized to check the readiness of the school to face any such emergency during such disaster and also to make the students and staff aware about its rescue operation and its procedure.

1

٦