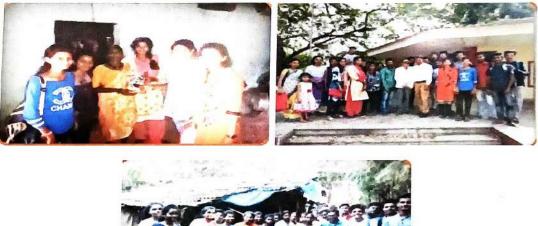

## Report on Diwali Snacks and Sweets Distribution

Date: 8/11/2018

Time: 10:30 a.m. to 4:30 p.m.

Venue: Chirner(Akkadevi Adiwasi Pada)

#### No. of Participants: 30

We visited Akkadevi Adivasi pada, Chirner on the occasion of Diwali.

At that time, Mr. Vasant Patil gave information to our volunteers about the Chirner Forest Satyagraha of 1930.

Students visited each house and distibuted Snacks and Sweets to all. Smile on those innocent faces gave us satisfaction and strength to do many more things to improve their lives.

Volunteers who did not attend the visit, distributed Snacks and Sweets to needy in their nearby areas.