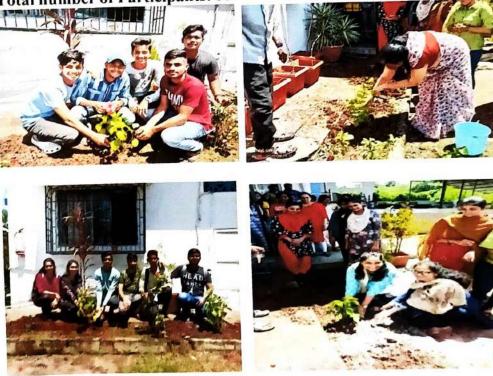

#### **Report on "Tree Plantation"**

| Name Of The College       | Uran Education Society's College of Management and Technology, Uran                                                                                                                                                                                                                                                                                        |
|---------------------------|------------------------------------------------------------------------------------------------------------------------------------------------------------------------------------------------------------------------------------------------------------------------------------------------------------------------------------------------------------|
| Date                      | 10 <sup>th</sup> October, 2020                                                                                                                                                                                                                                                                                                                             |
| Venue                     | Student's Home                                                                                                                                                                                                                                                                                                                                             |
| No. of Participants       | 20                                                                                                                                                                                                                                                                                                                                                         |
| Name of the Event         | Tree Plantation                                                                                                                                                                                                                                                                                                                                            |
| Brief Report of the event |                                                                                                                                                                                                                                                                                                                                                            |
|                           | Tree plantation is the process of transplanting tree seedlings ,generally for forestry,<br>land Reclamation or landscaping purpose. It differs from the transplantation of larger<br>trees in arboriculture.<br>As a part of NSS, volunteers of UES college because of COVID-19 pandemic<br>Situation they have planted trees in their garden or premises. |
| Photos                    | <image/>                                                                                                                                                                                                                                                                                                                                                   |