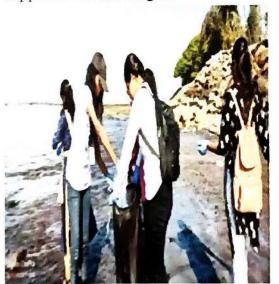

## Report on Diwali Snacks and Sweets Distribution

Date: 8/11/2018

Time: 10:30 a.m. to 4:30 p.m.

Venue: Chirner(Akkadevi Adiwasi Pada)

#### No. of Participants: 30

We visited Akkadevi Adivasi pada, Chirner on the occasion of Diwali.

At that time, Mr. Vasant Patil gave information to our volunteers about the Chirner Forest Satyagraha of 1930.

Students visited each house and distibuted Snacks and Sweets to all. Smile on those innocent faces gave us satisfaction and strength to do many more things to improve their lives.

Volunteers who did not attend the visit, distributed Snacks and Sweets to needy in their nearby areas.