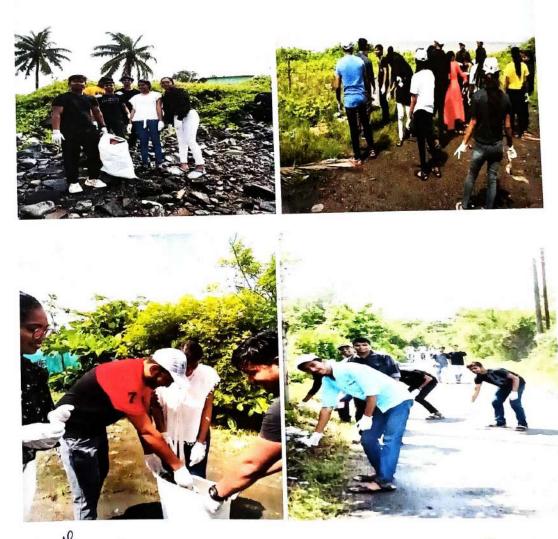

#### **Report on "Tree Plantation"**

| Name Of The College       | Uran Education Society's College of Management and Technology, Uran                                                                                                                                                                                                                                                                                        |
|---------------------------|------------------------------------------------------------------------------------------------------------------------------------------------------------------------------------------------------------------------------------------------------------------------------------------------------------------------------------------------------------|
| Date                      | 10 <sup>th</sup> October, 2020                                                                                                                                                                                                                                                                                                                             |
| Venue                     | Student's Home                                                                                                                                                                                                                                                                                                                                             |
| No. of Participants       | 20                                                                                                                                                                                                                                                                                                                                                         |
| Name of the Event         | Tree Plantation                                                                                                                                                                                                                                                                                                                                            |
| Brief Report of the event |                                                                                                                                                                                                                                                                                                                                                            |
|                           | Tree plantation is the process of transplanting tree seedlings ,generally for forestry,<br>land Reclamation or landscaping purpose. It differs from the transplantation of larger<br>trees in arboriculture.<br>As a part of NSS, volunteers of UES college because of COVID-19 pandemic<br>Situation they have planted trees in their garden or premises. |
| Photos                    | <image/>                                                                                                                                                                                                                                                                                                                                                   |