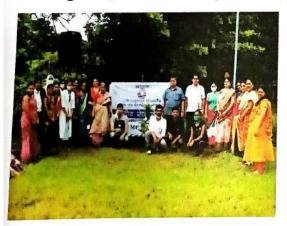

#### **Report on "Tree Plantation"**

| Name Of The College       | Uran Education Society's College of Management and Technology, Uran                                                                                                                                                                                                                                                                                        |
|---------------------------|------------------------------------------------------------------------------------------------------------------------------------------------------------------------------------------------------------------------------------------------------------------------------------------------------------------------------------------------------------|
| Date                      | 10 <sup>th</sup> October, 2020                                                                                                                                                                                                                                                                                                                             |
| Venue                     | Student's Home                                                                                                                                                                                                                                                                                                                                             |
| No. of Participants       | 20                                                                                                                                                                                                                                                                                                                                                         |
| Name of the Event         | Tree Plantation                                                                                                                                                                                                                                                                                                                                            |
| Brief Report of the event |                                                                                                                                                                                                                                                                                                                                                            |
|                           | Tree plantation is the process of transplanting tree seedlings ,generally for forestry,<br>land Reclamation or landscaping purpose. It differs from the transplantation of larger<br>trees in arboriculture.<br>As a part of NSS, volunteers of UES college because of COVID-19 pandemic<br>Situation they have planted trees in their garden or premises. |
| Photos                    | <image/>                                                                                                                                                                                                                                                                                                                                                   |

NSS Activity 10th October, 2020