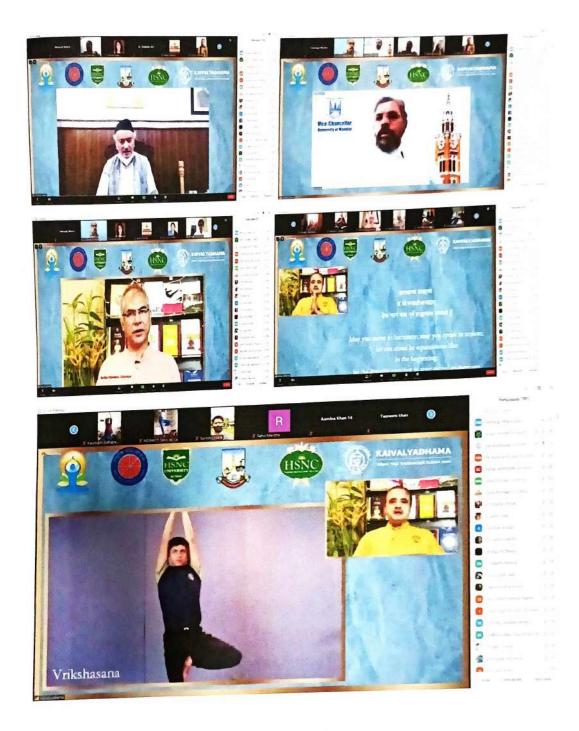

ucation Society's College of Management and Technology



## Report on Yoga for young Minds Common Yoga Protocol & Lectures

#### Date: 21/6/2021

The programme was jointly organized by HSNC University Mumbai, NSS Department University of Mumbai, Kaivalyadhama Lonavala.

Dr. Navin M Punjabi welcomed all the principals, faculty's and students those who were present in this programme.

The Bhagat Singh Koshyari (Governer of Maharashtra) thanks all the organizers who arranged this programme for our students.

Shri. Subodh Tiwari (Kaivalyadhama Lonavla) gave information about yoga to all the participants and to do the yoga for our health.

Shri. Vivek Tiwari (Kaivalyadhama Lonavla) has guided the participants to do yoga asana's and our students followed the instructions and did the same.







mlange -21

PROGRAMME OFFICER (MSS) Uran Education Society's College of Management and Technology Palak Maidan Bori-Uran, Raigad Pin. 400702



Jonali VE Uran Education Society's College of Management and Technology



#### URAN EDUCATION SOCIETY'S COLLEGE OF MANAGEMENT AND TECHNOLOGY

[Affiliated to University of Mumbai] [ISO 9001:2015 Certified]

## **Report on Foundation Day (Tree Plantation)**

#### Date: 18/07/2021

Uran Education Society's College of Management and Technology, 13<sup>th</sup> foundation day was celebrated on Sunday, dated 18<sup>th</sup> July 2021.

On this occasion Tree plantation program was organized by National Service Scheme department.

The program started with the tree plantation by the guest. Teaching, non-teaching staff and students present celebrated the