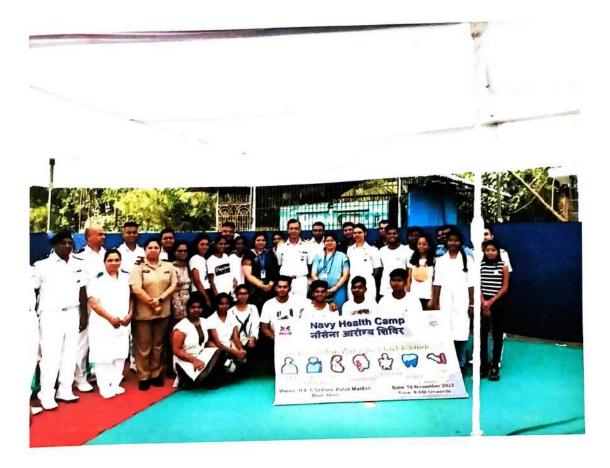

|            |
|       |                                |            |
|       |                                |            |
|       |                                |            |
|       |                                |            |
|       | 1 10 50                        | 0          |

PROGRAMME OFFICER (NSS) Uran Education Society's College of Management and Technology Palak Maidan Bori-Uran, Raigad Pin. 400702



Jonali I/C Principal

Uran Education Society's College of Management and Technology



# **Report On Health Camp**

### Date: 16/11/2022

Health Camp was organized in our college premises by Naval Station Karanja. Our NSS Volunteers had participated in the camp and did volunteery work by helping Peoples.

# **Total number of Participants: 23**



PROGRAMME OFFICER (NSS) Uran Education Society's College of Management and Technology Palak Maidan Bon-Uran, Raigad Pin. 400702



Imali **UCPrincipal** Uran Education Society's College of Management and Technology



Tolelary 1 1 12-181212121212

11 ....

### URAN EDUCATION SOCIETY'S COLLEGE OF MANAGEMENT AND TECHNOLOGY [Affiliated to University of Mumbai] [ISO 9001:2015 Certified]

### STUDENT ATTENDANCE

Program Title : Helth Camp

Date: 10 11 2022

Committee Name: NATIONAL SERVICE SCHEME (NSS)

| Sr.No | Student Name     | Signature  |
|-------|------------------|------------|
| 1     | Kajal Rathod     | Keijaf.    |
| 2     | Poute walnik;    | Doiti-     |
| 3     | Kowita Grantan   | Kavita.    |
| 4 (   | Tanisha Kali     | Akoli      |
| 5 1   | raishnavi Thali  | Vailboovi  |