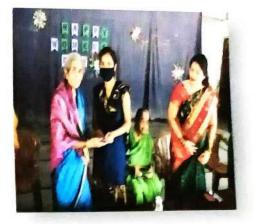

# **Report on International Women's Day**

| Name Of The College         | Uran Education Society's College of Management and Technology, Uran                                                                                                                                                                                                                                                                                                                                                                                                                                                                                                                                                                                                                                                                                                                                                                                                                                                                                                                            |
|-----------------------------|------------------------------------------------------------------------------------------------------------------------------------------------------------------------------------------------------------------------------------------------------------------------------------------------------------------------------------------------------------------------------------------------------------------------------------------------------------------------------------------------------------------------------------------------------------------------------------------------------------------------------------------------------------------------------------------------------------------------------------------------------------------------------------------------------------------------------------------------------------------------------------------------------------------------------------------------------------------------------------------------|
| Date                        | 8 <sup>th</sup> March, 2021                                                                                                                                                                                                                                                                                                                                                                                                                                                                                                                                                                                                                                                                                                                                                                                                                                                                                                                                                                    |
| Venue                       | College Campus (Sarasvati Mandap )                                                                                                                                                                                                                                                                                                                                                                                                                                                                                                                                                                                                                                                                                                                                                                                                                                                                                                                                                             |
| No. of Participants         | 20                                                                                                                                                                                                                                                                                                                                                                                                                                                                                                                                                                                                                                                                                                                                                                                                                                                                                                                                                                                             |
| Name of the Event           | Lecture – Journey of Successful Women                                                                                                                                                                                                                                                                                                                                                                                                                                                                                                                                                                                                                                                                                                                                                                                                                                                                                                                                                          |
| Name of the Resource Person | Smt. Snehal Pradhan Ma'am (Member and Ex Principal UES) ,<br>Mrs. Hridesh Gaur Ma'am (Assit .Teacher ,UES)                                                                                                                                                                                                                                                                                                                                                                                                                                                                                                                                                                                                                                                                                                                                                                                                                                                                                     |
| Brief Report of the event   | UES College of Management and Technology's NSS Department had<br>Celebrated International Women's day in college and had arranged lecture of<br>Smt. Snehal Pradhan ma'am, Member and Ex Principal, UES who is a great<br>example of successful and visionary women in field of education.<br>Smt. Snehal Pradhan ma'am shared her journey from being a school teacher to<br>founder of one of the pioneer educational institution of Uran.<br>The secod resource person on this occasion was Mrs. Hridesh Gaur ma'am<br>Asst Teacher ,UES. She gaved a lecture on Importance of values in life<br>emphasizing that every women must follow/practice certain social ethics<br>irrespective of the degree of success she experienced in her life.<br>After the lectures of those prominent personalities, our NSS volunteers<br>honored all female staff of our institution (teaching, non-teaching, and support<br>staff from all sections) by giving them greeting card prepared by students. |
| Photos                      | <image/> <image/>                                                                                                                                                                                                                                                                                                                                                                                                                                                                                                                                                                                                                                                                                                                                                                                                                                                                                                                                                                              |
| Photos                      |                                                                                                                                                                                                                                                                                                                                                                                                                                                                                                                                                                                                                                                                                                                                                                                                                                                                                                                                                                                                |