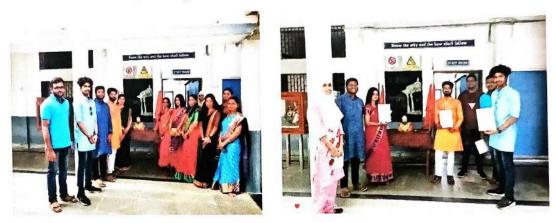

A mock fire and evacuation Drill involving the student and teachers, was conducted in college premises to create awareness among students about firefighting techniques and ways to respond swiftly in times of such emergency situation.

It was organized to check the readiness of the school to face any such emergency during such disaster and also to make the students and staff aware about its rescue operation and its procedure.

1

٦