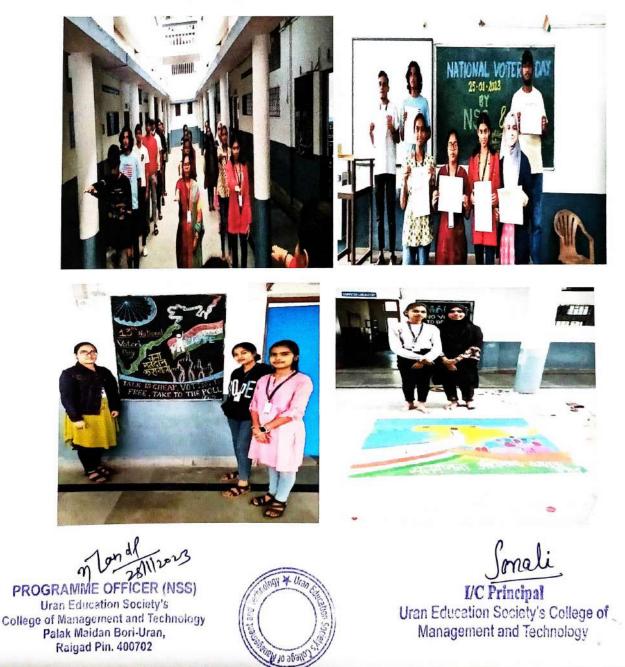

REPORT ON VOTERS' AWARNESS RALLEY 25<sup>th</sup> January, 2019

## **Report on Voters' Awarness Ralley**

Date: 25/1/2019

Time: 9:30 a.m. to 12:30 p.m.

Venue: Uran City

#### No. of Participants: 50

Being a citizen of the largest democracy where we get to choose our government and leaders, the right to vote is something that no one can deny to an individual. It's even more important to vote considering the youth are the one that leads to change. We participated in a ralley held on 25th January, 2019 at Uran as part 'Matdar Jagruti Abhiyan (Voters' Awarness)'. The rally started from college to tahsil office and then other parts of Uran area.

PROGRAMME OFFICER (NSS) Uren Education Society \* College or Management and Tech storgy Patak Maidan Bori-Uran, Maigad Pin. 400702

UC Principal Uran Education Society's College of Management and Torogy