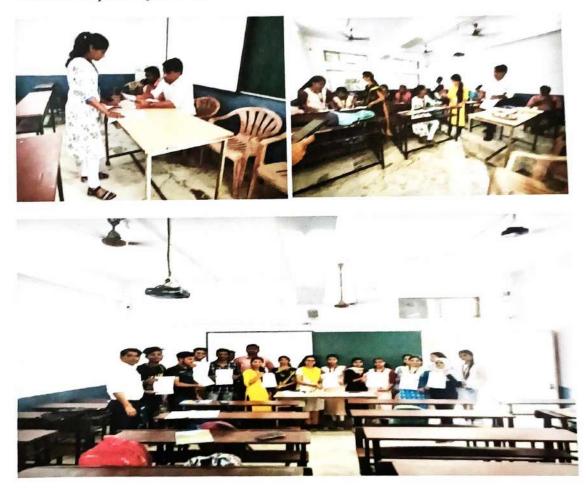

REPORT ON DISASTER MANAGEME PROGRAMME 15<sup>th</sup> December, 2018

# **Report on Disaster Management Programme**

Date: 15/12/2018

Time: 9:00 a.m. to 2:00 p.m.

Venue: College Campus

No. of Participants: 50

Chief Guest - Mrs. Rajeshwari Kori, Deputy Controller, CDC, Uran-Raigad

A mock fire and evacuation Drill involving the student and teachers, was conducted in college premises to create awareness among students about firefighting techniques and ways to respond swiftly in times of such emergency situation.

It was organized to check the readiness of the school to face any such emergency during such disaster and also to make the students and staff aware about its rescue operation and its procedure.

1

٦