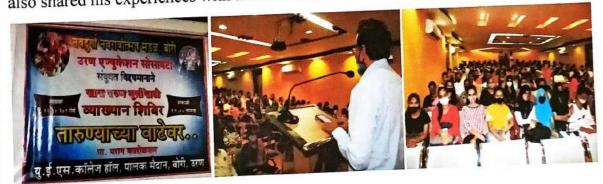

n the Guidance Lecture for Youth**

# Date: 12/10/2021

The program was jointly organized by Uran Education Society's College of Management and Technology and Navdurga Navratrotsav Mandal, Bori.

The program started with the welcome address of Chief Guest and all Committee Members.

Dr. Madhavi Gosavi was invited as Chief Guest by College Management Committee.

Prof. Parag karolkar was accompanied with Navdurga Navratrotsav Mandal President and Vice-President.

Dr. Madhavi Gosavi spoke about the social and Psychological factors that can put women at greater risk of poor mental health. She motivated all females to overcome such risk in a positive manner.

Prof. Parag Karolkar had conversation with students regarding their ideas of success and also shared his experiences with the students.



PROGRAMME OFFICER (NSS) Uran Education Society's College of Management and Technology Palak Maidan Bori-Uran, Raidad Pin. 400702



onali I/C Principal

Uran Education Society's Cotlene of Management and Tame

ATTENDANCE REPORT 12/10/2021

| R. NO | NAME 🗸                                                                    | CLASS    | SIGNATURE     |
|-------|---------------------------------------------------------------------------|----------|---------------|
| ZB1.  | Priti Vijay Patil                                                         | XII C    | Priti         |
| 132.  |                                                                           | XII C    | DIMhabs       |
| 193   | Apurva Vijay Patil                                                        | XIC      | Retil